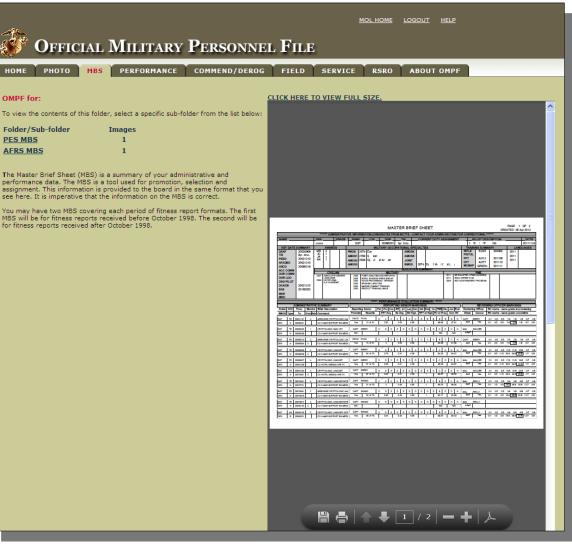

Marine Corps (HOMC) and is used for promotion, selection, and assignment purposes.

It is your responsibility to ensure your record is accurate and complete. Please review your record thoroughly. This is especially important prior to any promotion or selection board for which you are eligible. (The documents you see here, with the exception of the 'Field' tab and the RSRO profile tab, are the same documents that will be viewed by a promotion/selection board.)

To learn more about reviewing and preparing your OMPF for a board or for other information, see the links in the 'About OMPF' section of this web site to access information on:

OMPF

Performing a self-audit of your OMPF Updating your OMPF Other Information about OMPE

## OMPF

HOME

reference:

page.

"PHOTO" is where you find your most recent picture.

MARADMIN 0003/09 provides the format to follow for this photo. Combat Camera should be of great assistance.

 $\succ$  This is how the board SEES you! Make it count!